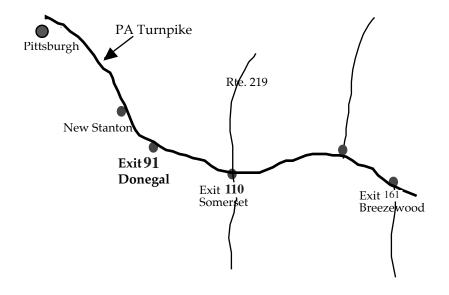

#### Exit 91 PA Turnpike - Donegal

| _                                                               |                       |                          |          |                      |
|-----------------------------------------------------------------|-----------------------|--------------------------|----------|----------------------|
| Days Inn                                                        | (724)                 | 593-7536                 |          |                      |
| Laurel Highlands Campground                                     | (724)                 | 593-6325                 | 1        | If you have one,     |
| Donegal Campground                                              | (724)                 | 593-7717                 | T        |                      |
| Log Cabin Inn                                                   | (724)                 | 593-8200                 |          | be sure to put your  |
| Holiday Inn Express                                             | (724)                 | 593-1881                 | e        | email address on the |
|                                                                 |                       |                          | +        | registration form.   |
| Exit 110 PA Turnpike - Somerso                                  | et (approx            | 20 min. east of shoot)   | <b>+</b> |                      |
| Quality Inn                                                     | (814)                 | 443-4646                 |          | Confirmations will   |
| Days Inn                                                        | (814)                 | 445-9200                 | 1        | oe sent via email or |
| Knights Inn                                                     | (814)                 | 445-8933                 |          |                      |
| Holiday Inn                                                     | (814)                 | 701-2762                 | <b>I</b> | pony express.        |
| Hampton Inn                                                     | (814)                 | 445-9161                 |          |                      |
| Exit 75 PA Turnpike - New Star                                  | <b>nton</b> (ap       | prox 15 min. west of sho | ot)      |                      |
| Comfort Inn                                                     | (724)                 | 755-2400                 | 4        | The same             |
| Super 8                                                         | (724)                 | 925-8915                 |          |                      |
| Holiday Inn Express<br>(off Routes 119/819 at Mt. Pleasant/Scot | (724)<br>ttdale area) | 547-2095                 |          |                      |

**Directions:** Off PA Turnpike exit 91. Turn right onto route 31 and go approx 1/4 mile and turn left on to Hellen School Road (first left after getting onto Rt. 31). Go approx one mile to a 4 way stop. Go straight thru 4 way and continue approx one and a half miles to Kessler School Road (first right after 4 way). Turn right onto Kessler School Road and go approx four tenths of a mile until you see the signs for the ICVSA. and River Jct. Turn left into club road and continue past the clubhouse and over the hill until you find River Junction.